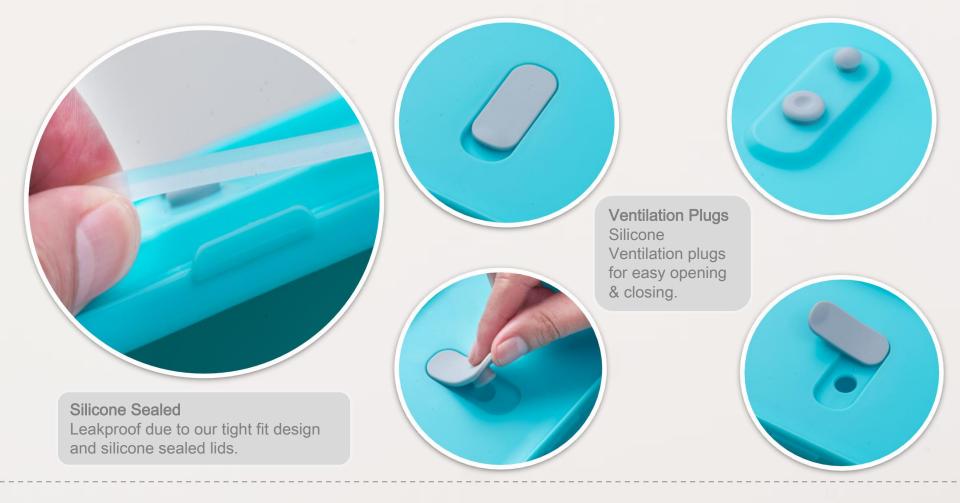

Same Capacity: 1200ml

**BOX Lunch box** 

Lunch box in the market

- 1. Material: BOX Lunch box is PP + Silicone, Lunch box on the market is ABS+PC+PS+PE
- 2. BOX Lunch box is new designed, launched in 2019 spring, unique market, lunch box on the market is at least 6-7 years.
- 3. BOX lunch box is more airtight because of air hole plug & silicone sealing wrap deign to keep the food hydrated and flavorful, can be integrated into the microwave, only need to open the air hole plug. Lunch box on the market can't be integrated into the microwave, and can't keep water loss.
- 4. BOX Lunch box use a more sleek design to make the lunch box look smaller and more fashion, saving space for placement, and using the dishwasher can clean it without dead space.
- 5. The strap of lunch box on the market is made of Polyester material, which has a service life of only 1 to 2 years, while strap of BOX Lunch box is made of Nylon material, which has a service life of 3 to 4 years, and is more malleable, supporting the use of single-layer lunch box.
- 6. BOX Lunch box can use single layer as 2 Pcs 600ml lunch boxes.