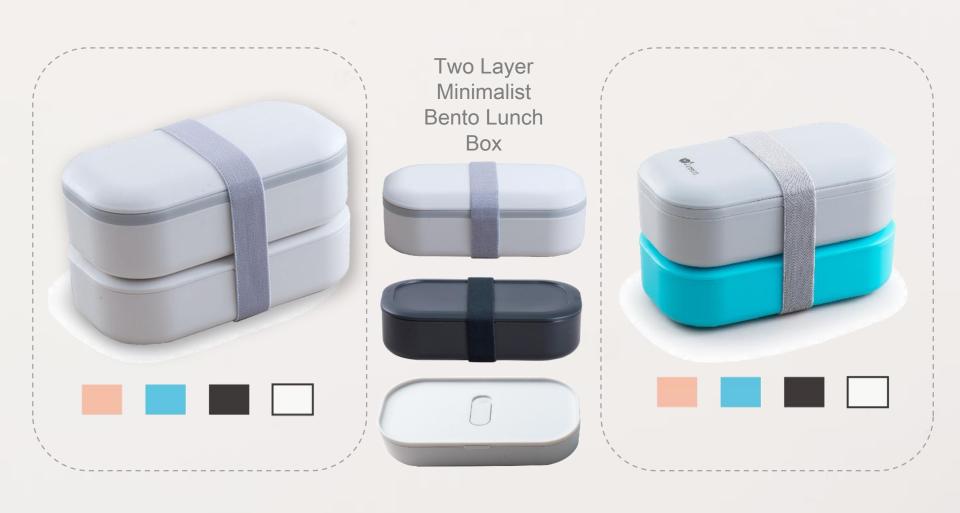

## **Product introduction**

Model: T109

**Size:** 188\*104\*111.5mm

Materials: PP / Silicone

Capacity: 1200ml (600+600)

Weight: 369g
Package: OPP Bag

Good Sealing Performance to prevent loss of moisture, and keep food fresh