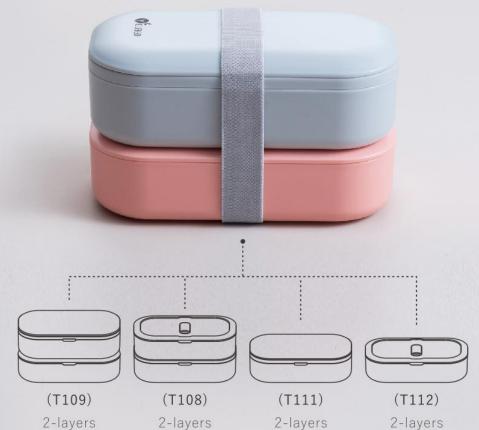

## **Product introduction**

Model: T109

**Size:** 188\*104\*111.5mm

Materials: PP / Silicone

Capacity: 1200ml (600+600)

Weight: 369g
Package: OPP Bag

Good Sealing Performance to prevent loss of moisture, and keep food fresh

We can flexibly choose any 1 of the 4 variations according to different usage situations.

With cutlery space

Simplified

Simplified