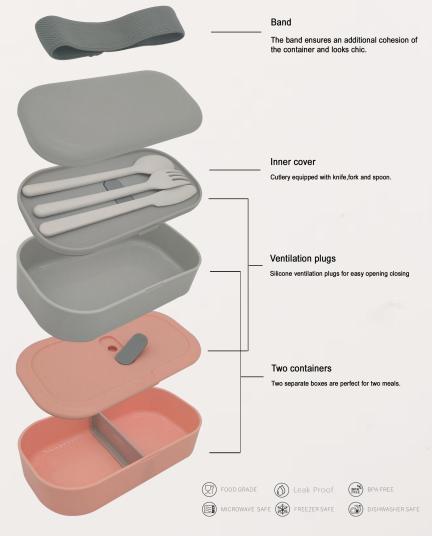

## **Product introduction**

Model: T109

**Size:** 188\*104\*111.5mm

Materials: PP / Silicone

Capacity: 1200ml (600+600)

Weight: 369g
Package: OPP Bag

Good Sealing Performance to prevent loss of moisture, and keep food fresh

Same Capacity: 1200ml

**BOX Lunch box** 

Lunch box in the market

- 1. Material: BOX Lunch box is PP + Silicone, Lunch box on the market is ABS+PC+PS+PE
- 2. BOX Lunch box is new designed, launched in 2019 spring, unique market, lunch box on the market is at least 6-7 years.
- 3. BOX lunch box is more airtight because of air hole plug & silicone sealing wrap deign to keep the food hydrated and flavorful, can be integrated into the microwave, only need to open the air hole plug. Lunch box on the market can't be integrated into the microwave, and can't keep water loss.
- 4. BOX Lunch box use a more sleek design to make the lunch box look smaller and more fashion, saving space for placement, and using the dishwasher can clean it without dead space.
- 5. The strap of lunch box on the market is made of Polyester material, which has a service life of only 1 to 2 years, while strap of BOX Lunch box is made of Nylon material, which has a service life of 3 to 4 years, and is more malleable, supporting the use of single-layer lunch box.
- 6. BOX Lunch box can use single layer as 2 Pcs 600ml lunch boxes.