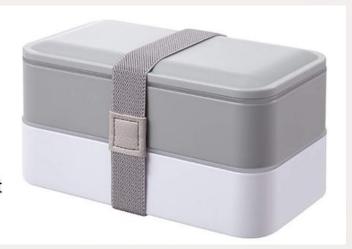

## **Product introduction**

Model: T109

**Size:** 188\*104\*111.5mm

Materials: PP / Silicone

Capacity: 1200ml (600+600)

Weight: 369g
Package: OPP Bag

Good Sealing Performance to prevent loss of moisture, and keep food fresh

We can flexibly choose any 1 of the 4 variations according to different usage situations.

With cutlery space

Simplified

Simplified

Same Capacity: 1200ml

**BOX Lunch box** 

Lunch box in the market

- 1. Material: BOX Lunch box is PP + Silicone, Lunch box on the market is ABS+PC+PS+PE
- 2. BOX Lunch box is new designed, launched in 2019 spring, unique market, lunch box on the market is at least 6-7 years.
- 3. BOX lunch box is more airtight because of air hole plug & silicone sealing wrap deign to keep the food hydrated and flavorful, can be integrated into the microwave, only need to open the air hole plug. Lunch box on the market can't be integrated into the microwave, and can't keep water loss.
- 4. BOX Lunch box use a more sleek design to make the lunch box look smaller and more fashion, saving space for placement, and using the dishwasher can clean it without dead space.
- 5. The strap of lunch box on the market is made of Polyester material, which has a service life of only 1 to 2 years, while strap of BOX Lunch box is made of Nylon material, which has a service life of 3 to 4 years, and is more malleable, supporting the use of single-layer lunch box.
- 6. BOX Lunch box can use single layer as 2 Pcs 600ml lunch boxes.