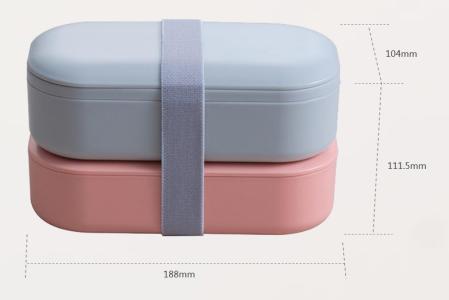

## **Product introduction**

Model: T109

**Size:** 188\*104\*111.5mm

Materials: PP / Silicone

Capacity: 1200ml (600+600)

Weight: 369g
Package: OPP Bag

Good Sealing Performance to prevent loss of moisture, and keep food fresh