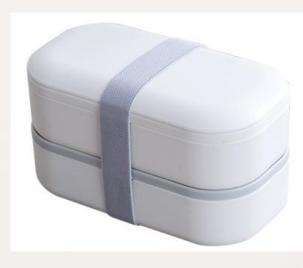

## **Product introduction**

Model: T109

**Size:** 188\*104\*111.5mm

Materials: PP / Silicone

Capacity: 1200ml (600+600)

Weight: 369g
Package: OPP Bag

Good Sealing Performance to prevent loss of moisture, and keep food fresh

We can flexibly choose any 1 of the 4 variations according to different usage situations.

With cutlery space

Simplified

Simplified