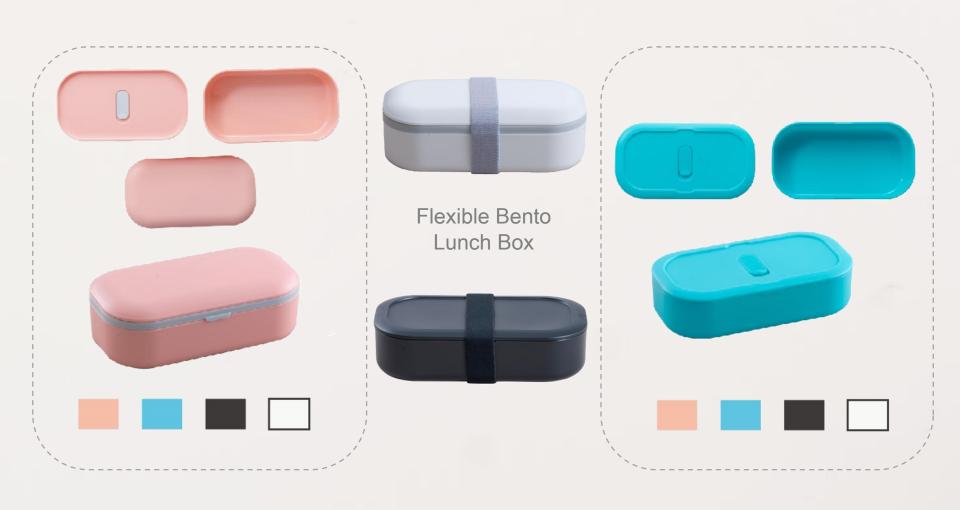

## **Product introduction**

Model: T109

**Size:** 188\*104\*111.5mm

Materials: PP / Silicone

Capacity: 1200ml (600+600)

Weight: 369g
Package: OPP Bag

Good Sealing Performance to prevent loss of moisture, and keep food fresh