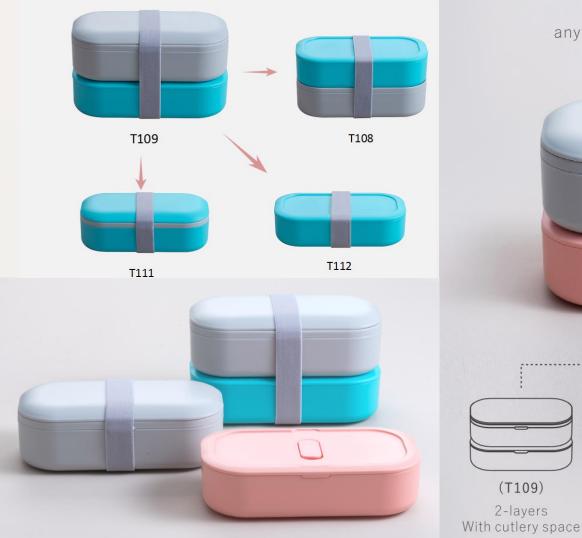

## **Product introduction**

Model: T109

**Size:** 188\*104\*111.5mm

Materials: PP / Silicone

Capacity: 1200ml (600+600)

Weight: 369g
Package: OPP Bag

Good Sealing Performance to prevent loss of moisture, and keep food fresh

We can flexibly choose any 1 of the 4 variations according to different usage situations.

With cutlery space

Simplified

Simplified